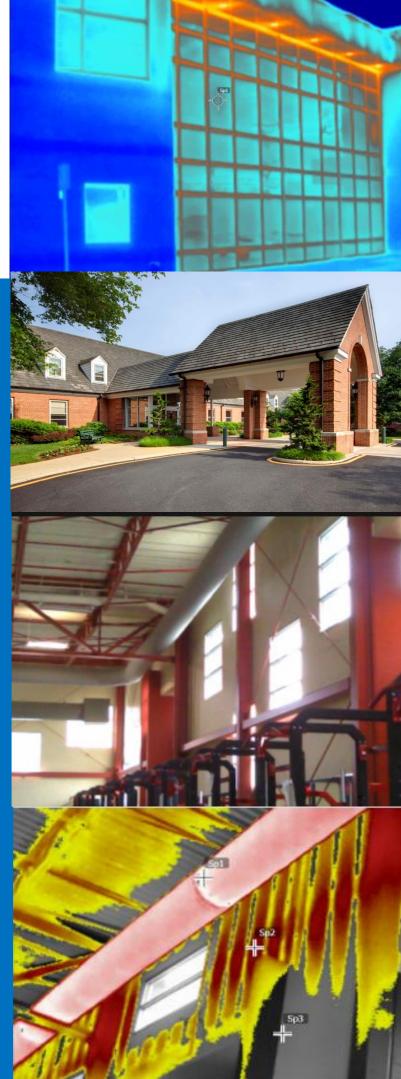

From our understanding of air and moisture flow within buildings, indoor air quality investigations and assessments are a regular component of our services. As a result of our experience in moisture migration, we have specific expertise in conducting microbial, mold, and moisture investigations in commercial and institutional facilities located in southern and humid climates.

Through forensic investigations, ESI has gained considerable expertise in the application of rain screen principles, drainage planes and in the application of air flow retarder and vapor diffusion retarder systems.